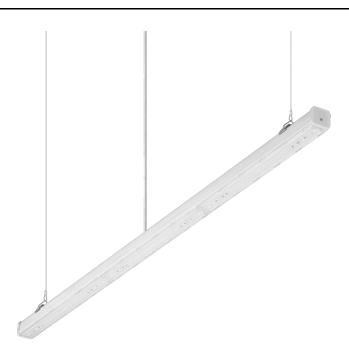

### LINEA S LED SINGLE 1764MM 8650LM LS2 840 IP54 SA (53W)

DETAILED CARD

### **CHARACTERISTICS**

LINEA S LED SINGLE is a surface-mounted and pendant version of a single lamp in LED technology created on the basis of the LINEA S LED light line, from which it draws the latest technologies used in industrial lighting. The design used makes it possible to replace light modules and power supplies. The body, made of coated steel, provides the lamp with strength and robustness, while the narrow side profile allows installation in hard-to-reach places. The high IP54 sealing rating allows the lamps to be installed in environments with increased humidity and dust. Diodes from a renowned manufacturer and new LED modules contribute to the very high luminous efficacy. Versions with through-wiring available.

#### Attention!

The suspension should be selected separately, as an accessory, depending on the intended installation method.

Each fixture includes 2 surface-mounted brackets with a triangular element for installing the selected pendant.

Surface mounting does not require the selection of mounting accessories.