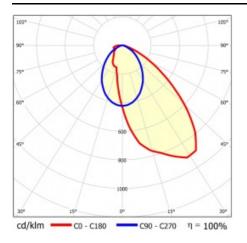

|
| Colour of the body:                          | RAL9010       | ENEC Certificate:            | 0331/ENEC/23                                                                      |
| Dimensions (H/W/T/S) [mm]:                   | 1769/60/50    | HACCP:                       | 852/2004                                                                          |
| Impact resistance:                           | коз           | Manual:                      | Download PDF                                                                      |
|                                              | 1             | Plik LDT:                    | <u>Download</u>                                                                   |

### LIGHT CURVES



# LINEA S LED SINGLE 1764MM 8650LM LS2 840 IP54 SA (53W)

DETAILED CARD

### ACCESSORIES AVAILABLE

| index  | Name                       |
|--------|----------------------------|
| 980077 | LINEA S LED hang 3m        |
| 981173 | LINEA S LED hang 1.5m      |
| 981418 | LINEA S LED pendant sm 1.5 |
| 981425 | LINEA S LED chain pendant  |
| 980961 | LINEA S LED pendant sm 3m  |





LINEA S LED hang 1.5m (981173)

LINEA S LED chain pendant (981425)

Card creation date: 25 July 2024

The company reserves the right to make design changes or upgrades in the presented product. Product data sheet does not constitute an offer. \* Parameter tolerance is +/- 10%

Certificate CE - Nr: 32/2024

This product is a subject to electric and electronic waste equipment regulations (WEEE).