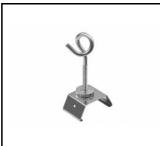

#### Attention!

The suspension should be selected separately, as an accessory, depending on the intended installation method.

Each fixture includes 2 surface-mounted brackets with a triangular element for installing the selected pendant.

Surface mounting does not require the selection of mounting accessories.