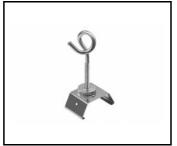

#### Attention!

The suspension should be selected separately, as an accessory, depending on the intended installation method.

Each fixture includes 2 surface-mounted brackets with a triangular element for installing the selected pendant.

Surface mounting does not require the selection of mounting accessories.