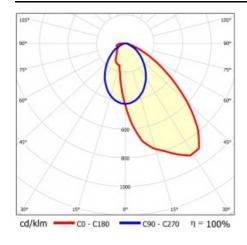

oup 1 (no photobiological<br>hazard under normal behavioral<br>limitation) |
| Warranty [years]:            | 5                                                                                 |
| CE certificate:              | 32/2024                                                                           |
| ENEC Certificate:            | 0331/ENEC/23                                                                      |
| HACCP:                       | 852/2004                                                                          |
| Manual:                      | Download PDF                                                                      |
| Plik LDT:                    | Download                                                                          |

# **LIGHT CURVES**





# LINEA S LED SINGLE 1490MM 14350LM LS2 840 IP54 SA DALI (92W)

**DETAILED CARD** 

### **ACCESSORIES AVAILABLE**

| index  | Name                       |  |
|--------|----------------------------|--|
| 980077 | LINEA S LED hang 3m        |  |
| 981173 | LINEA S LED hang 1.5m      |  |
| 981418 | LINEA S LED pendant sm 1.5 |  |
| 981425 | LINEA S LED chain pendant  |  |
| 980961 | LINEA S LED pendant sm 3m  |  |





LINEA S LED hang 1.5m (981173)

LINEA S LED chain pendant (981425)