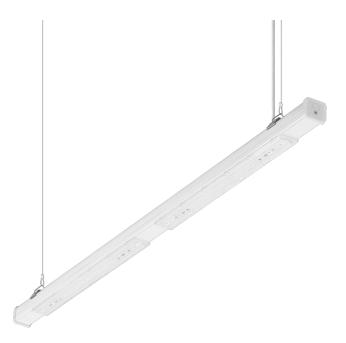

# LINEA S LED SINGLE 1490MM 14350LM LS2 840 IP54 SA DALI (92W)

**DETAILED CARD** 

### **CHARACTERISTICS**

LINEA S LED SINGLE is a surface-mounted and pendant version of a single lamp in LED technology created on the basis of the LINEA S LED light line, from which it draws the latest technologies used in industrial lighting. The design used makes it possible to replace light modules and power supplies. The body, made of coated steel, provides the lamp with strength and robustness, while the narrow side profile allows installation in hard-to-reach places. The high IP54 sealing rating allows the lamps to be installed in environments with increased humidity and dust. Diodes from a renowned manufacturer and new LED modules contribute to the very high luminous efficacy. Versions with through-wiring available.

#### Attention!

The suspension should be selected separately, as an accessory, depending on the intended installation method.

Each fixture includes 2 surface-mounted brackets with a triangular element for installing the selected pendant.