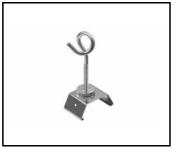

#### Attention!

The suspension should be selected separately, as an accessory, depending on the intended installation method.

Each fixture includes 2 surface-mounted brackets with a triangular element for installing the selected pendant.

Surface mounting does not require the selection of mounting accessories.