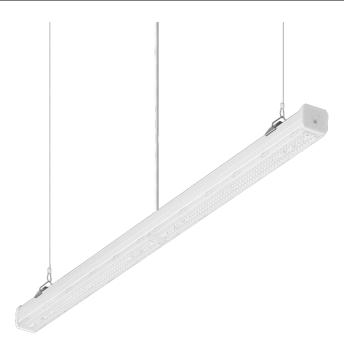

# LINEA S LED SINGLE 1176MM 14350LM LS2 840 IP54 SA DALI (92W)

**DETAILED CARD** 

### **CHARACTERISTICS**

LINEA S LED SINGLE is a surface-mounted and pendant version of a single lamp in LED technology created on the basis of the LINEA S LED light line, from which it draws the latest technologies used in industrial lighting. The design used makes it possible to replace light modules and power supplies. The body, made of coated steel, provides the lamp with strength and robustness, while the narrow side profile allows installation in hard-to-reach places. The high IP54 sealing rating allows the lamps to be installed in environments with increased humidity and dust. Diodes from a renowned manufacturer and new LED modules contribute to the very high luminous efficacy. Versions with through-wiring available.