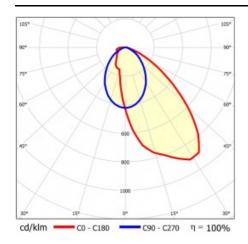

oup 1 (no photobiological<br>hazard under normal behavioral<br>limitation) |
| Warranty [years]:            | 5                                                                                 |
| CE certificate:              | 32/2024                                                                           |
| ENEC Certificate:            | 0331/ENEC/23                                                                      |
| HACCP:                       | 852/2004                                                                          |
| Manual:                      | Download PDF                                                                      |
| Plik LDT:                    | Download                                                                          |

# **LIGHT CURVES**





# LINEA S LED SINGLE 1176MM 14350LM LS2 840 IP54 SA DALI (92W)

**DETAILED CARD** 

### **ACCESSORIES AVAILABLE**

| · · · · · · · · · · · · · · · · · · · |                            |  |
|---------------------------------------|----------------------------|--|
| index                                 | Name                       |  |
| 980077                                | LINEA S LED hang 3m        |  |
| 981173                                | LINEA S LED hang 1.5m      |  |
| 981418                                | LINEA S LED pendant sm 1.5 |  |
| 981425                                | LINEA S LED chain pendant  |  |
| 980961                                | LINEA S LED pendant sm 3m  |  |





LINEA S LED hang 1.5m (981173)

LINEA S LED chain pendant (981425)