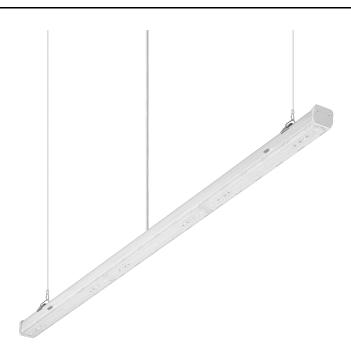

### **CHARACTERISTICS**

Linea S LED Single IP40 is a surface-mounted and pendant version of a single lamp in LED technology created on the basis of the LINEA S LED light line, from which it draws the latest technologies used in industrial lighting. The design used makes it possible to replace light modules and power supplies. The body, made of coated steel, provides the lamp with strength and robustness, while the narrow side profile allows installation in hard-to-reach places. Diodes from a renowned manufacturer and new LED modules contribute to the very high luminous efficacy. Versions with through-wiring available.

#### Attention!

The suspension should be selected separately, as an accessory, depending on the intended installation method.

Each fixture includes 2 surface-mounted brackets with a triangular element for installing the selected pendant.

Surface mounting does not require the selection of mounting accessories.