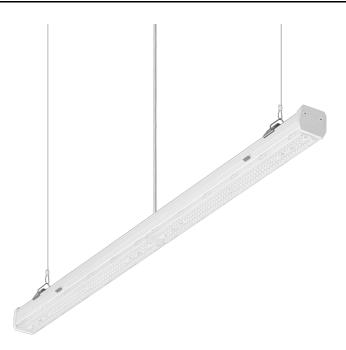

## **CHARACTERISTICS**

Linea S LED Single IP40 is a surface-mounted and pendant version of a single lamp in LED technology created on the basis of the LINEA S LED light line, from which it draws the latest technologies used in industrial lighting. The design used makes it possible to replace light modules and power supplies. The body, made of coated steel, provides the lamp with strength and robustness, while the narrow side profile allows installation in hard-to-reach places. Diodes from a renowned manufacturer and new LED modules contribute to the very high luminous efficacy. Versions with through-wiring available.

#### Attention!

The suspension should be selected separately, as an accessory, depending on the intended installation method.

Each fixture includes 2 surface-mounted brackets with a triangular element for installing the selected pendant.

Surface mounting does not require the selection of mounting accessories.