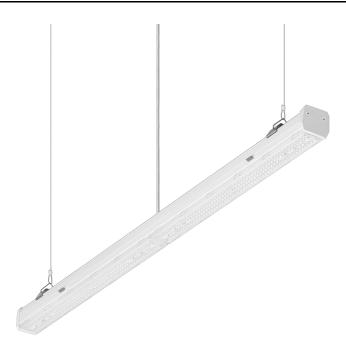

## **CHARACTERISTICS**

Linea S LED Single IP40 is a surface-mounted and pendant version of a single lamp in LED technology created on the basis of the LINEA S LED light line, from which it draws the latest technologies used in industrial lighting. The design used makes it possible to replace light modules and power supplies. The body, made of coated steel, provides the lamp with strength and robustness, while the narrow side profile allows installation in hard-to-reach places. Diodes from a renowned manufacturer and new LED modules contribute to the very high luminous efficacy. Versions with through-wiring available.

#### Attention!

The suspension should be selected separately, as an accessory, depending on the intended installation method.

Each fixture includes 2 surface-mounted brackets with a triangular element for installing the selected pendant.

Surface mounting does not require the selection of mounting accessories.