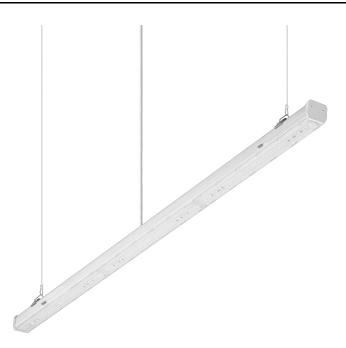

## **CHARACTERISTICS**

Linea S LED Single IP40 is a surface-mounted and pendant version of a single lamp in LED technology created on the basis of the LINEA S LED light line, from which it draws the latest technologies used in industrial lighting. The design used makes it possible to replace light modules and power supplies. The body, made of coated steel, provides the lamp with strength and robustness, while the narrow side profile allows installation in hard-to-reach places. Diodes from a renowned manufacturer and new LED modules contribute to the very high luminous efficacy. Versions with through-wiring available.

#### Attention!

The suspension should be selected separately, as an accessory, depending on the intended installation method.

Each fixture includes 2 surface-mounted brackets with a triangular element for installing the selected pendant.

Surface mounting does not require the selection of mounting accessories.

#### **APPLICATION**

A versatile LED lamp for indoor use, particularly suitable for lighting large-scale commercial, manufacturing and warehouse facilities. A lamp for use in both new applications and replacing traditional T8 and T5 luminaires with energy-efficient LED solutions.