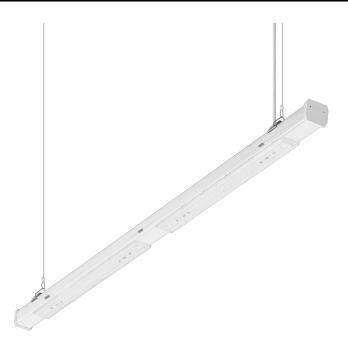

## **CHARACTERISTICS**

Linea S LED Single IP40 is a surface-mounted and pendant version of a single lamp in LED technology created on the basis of the LINEA S LED light line, from which it draws the latest technologies used in industrial lighting. The design used makes it possible to replace light modules and power supplies. The body, made of coated steel, provides the lamp with strength and robustness, while the narrow side profile allows installation in hard-to-reach places. Diodes from a renowned manufacturer and new LED modules contribute to the very high luminous efficacy. Versions with through-wiring available.

#### Attention!

The suspension should be selected separately, as an accessory, depending on the intended installation method.

Each fixture includes 2 surface-mounted brackets with a triangular element for installing the selected pendant.

Surface mounting does not require the selection of mounting accessories.