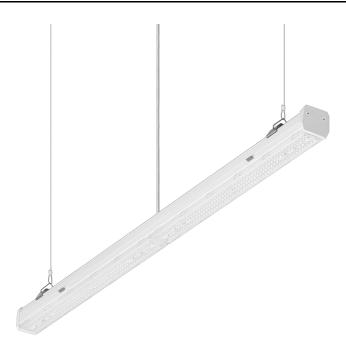

## **CHARACTERISTICS**

Linea S LED Single IP40 is a surface-mounted and pendant version of a single lamp in LED technology created on the basis of the LINEA S LED light line, from which it draws the latest technologies used in industrial lighting. The design used makes it possible to replace light modules and power supplies. The body, made of coated steel, provides the lamp with strength and robustness, while the narrow side profile allows installation in hard-to-reach places. Diodes from a renowned manufacturer and new LED modules contribute to the very high luminous efficacy. Versions with through-wiring available.

#### Attention!

The suspension should be selected separately, as an accessory, depending on the intended installation method.

Each fixture includes 2 surface-mounted brackets with a triangular element for installing the selected pendant.

Surface mounting does not require the selection of mounting accessories.

#### **APPLICATION**

A versatile LED lamp for indoor use, particularly suitable for lighting large-scale commercial, manufacturing and warehouse facilities. A lamp for use in both new applications and replacing traditional T8 and T5 luminaires with energy-efficient LED solutions.