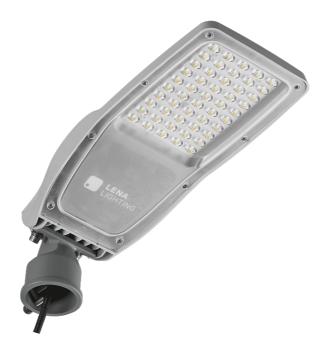

## ASTRA S LED PRO 5300LM 857 AR2 IP66 II CL. WIRE 0,7M PLUG/GN 34W

**DETAILED CARD** 

#### **CHARACTERISTICS**

LED road luminaire with high luminous efficiency and energy-saving integrated LED module. Self-cleaning body made of polypropylene (PP) with fibreglass (FG), handle made of aluminium. The luminaire uses directional lens matrices (made of polycarbonate PC). The luminaire is characterised by a high IP66 ingress protection rating and mechanical impact resistance. The integrated bracket, which is adjustable in increments of 5 degrees, allows adjustment from: -5° to +15° (top, on pole); -5° to +15° (side, on boom). Supplied with 0.7m of H07RN-F cable as standard.

#### **APPLICATION**

Road luminaire suitable for illumination of: streets and municipal, local, internal and neighbourhood roads, cycle paths, alleys, pavements, car parks, squares, private properties and all open spaces.