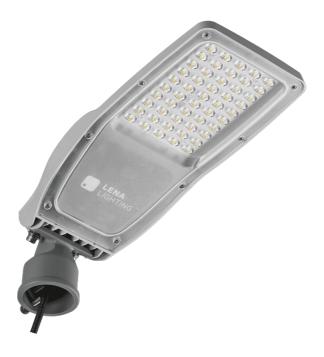

# ASTRA S LED PRO 5300LM 840 AR2 IP66 I CL. WIRE 0,7M PLUG/GN 34W

**DETAILED CARD** 

#### **CHARACTERISTICS**

LED road luminaire with high luminous efficiency and energy-saving integrated LED module. Self-cleaning body made of polypropylene (PP) with fibreglass (FG), handle made of aluminium. The luminaire uses directional lens matrices (made of polycarbonate PC). The luminaire is characterised by a high IP66 ingress protection rating and mechanical impact resistance. The integrated bracket, which is adjustable in increments of 5 degrees, allows adjustment from: -5° to +15° (top, on pole); -5° to +15° (side, on boom). Supplied with 0.7m of H07RN-F cable as standard.