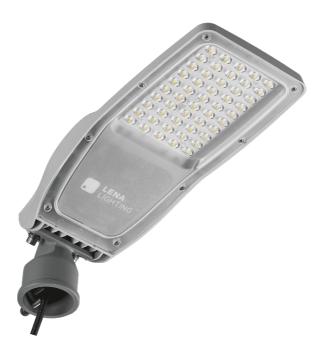

#### **CHARACTERISTICS**

LED road luminaire with high luminous efficiency and energy-saving integrated LED module. Self-cleaning body made of polypropylene (PP) with fibreglass (FG), handle made of aluminium. The luminaire uses directional lens matrices (made of polycarbonate PC). The luminaire is characterised by a high IP66 ingress protection rating and mechanical impact resistance. The integrated bracket, which is adjustable in increments of 5 degrees, allows adjustment from: -5° to +15° (top, on pole); -5° to +15° (side, on boom). Supplied with 0.7m of H07RN-F cable as standard.

#### **APPLICATION**

Road luminaire suitable for illumination of: streets and municipal, local, internal and neighbourhood roads, cycle paths, alleys, pavements, car parks, squares, private properties and all open spaces.