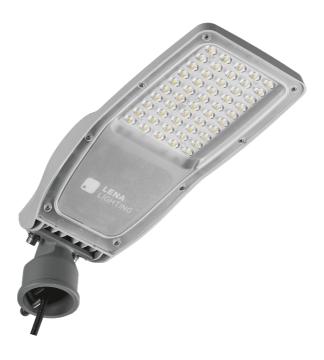

## ASTRA S LED PRO 4950LM 830 AR2 IP66 I CL. DALI WIRE 0,7M PLUG/GN 34W

**DETAILED CARD** 

#### **CHARACTERISTICS**

LED road luminaire with high luminous efficiency and energy-saving integrated LED module. Self-cleaning body made of polypropylene (PP) with fibreglass (FG), handle made of aluminium. The luminaire uses directional lens matrices (made of polycarbonate PC). The luminaire is characterised by a high IP66 ingress protection rating and mechanical impact resistance. The integrated bracket, which is adjustable in increments of 5 degrees, allows adjustment from: -5° to +15° (top, on pole); -5° to +15° (side, on boom). Supplied with 0.7m of H07RN-F cable as standard.

#### **APPLICATION**

Road luminaire suitable for illumination of: streets and municipal, local, internal and neighbourhood roads, cycle paths, alleys, pavements, car parks, squares, private properties and all open spaces.