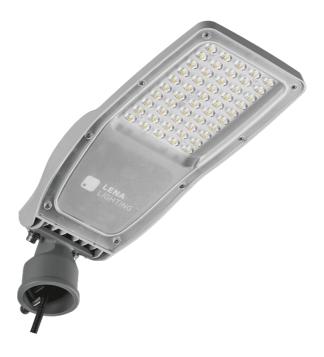

#### **CHARACTERISTICS**

LED road luminaire with high luminous efficiency and energy-saving integrated LED module. Self-cleaning body made of polypropylene (PP) with fibreglass (FG), handle made of aluminium. The luminaire uses directional lens matrices (made of polycarbonate PC). The luminaire is characterised by a high IP66 ingress protection rating and mechanical impact resistance. The integrated bracket, which is adjustable in increments of 5 degrees, allows adjustment from: -5° to +15° (top, on pole); -5° to +15° (side, on boom). Supplied with 0.7m of H07RN-F cable as standard.