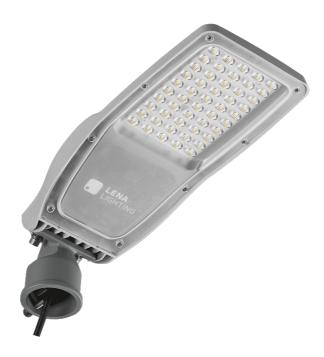

## **CHARACTERISTICS**

LED road luminaire with high luminous efficiency and energy-saving integrated LED module. Self-cleaning body made of polypropylene (PP) with fibreglass (FG), handle made of aluminium. The luminaire uses directional lens matrices (made of polycarbonate PC). The luminaire is characterised by a high IP66 ingress protection rating and mechanical impact resistance. The integrated bracket, which is adjustable in increments of 5 degrees, allows adjustment from: -5° to +15° (top, on pole); -5° to +15° (side, on boom). Supplied with 0.7m of H07RN-F cable as standard.

#### **APPLICATION**

Road luminaire suitable for illumination of: streets and municipal, local, internal and neighbourhood roads, cycle paths, alleys, pavements, car parks, squares, private properties and all open spaces.