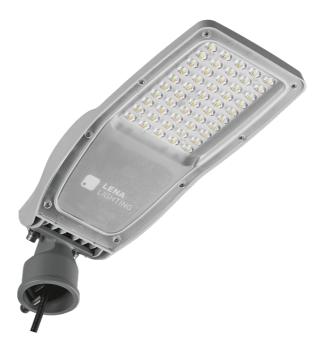

# ASTRA S LED PRO 3200LM 857 AR5 IP66 II CL. DALI WIRE 0,7M PLUG/GN 20W

**DETAILED CARD** 

#### **CHARACTERISTICS**

LED road luminaire with high luminous efficiency and energy-saving integrated LED module. Self-cleaning body made of polypropylene (PP) with fibreglass (FG), handle made of aluminium. The luminaire uses directional lens matrices (made of polycarbonate PC). The luminaire is characterised by a high IP66 ingress protection rating and mechanical impact resistance. The integrated bracket, which is adjustable in increments of 5 degrees, allows adjustment from: -5° to +15° (top, on pole); -5° to +15° (side, on boom). Supplied with 0.7m of H07RN-F cable as standard.