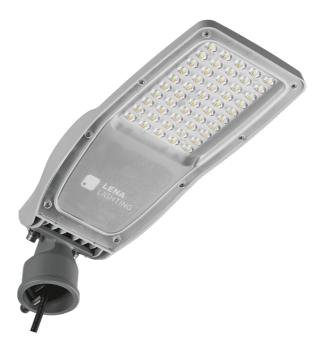

## ASTRA S LED PRO 3200LM 857 AR2 IP66 I CL. DALI WIRE 0,7M PLUG/GN 20W

**DETAILED CARD** 

## **CHARACTERISTICS**

LED road luminaire with high luminous efficiency and energy-saving integrated LED module. Self-cleaning body made of polypropylene (PP) with fibreglass (FG), handle made of aluminium. The luminaire uses directional lens matrices (made of polycarbonate PC). The luminaire is characterised by a high IP66 ingress protection rating and mechanical impact resistance. The integrated bracket, which is adjustable in increments of 5 degrees, allows adjustment from: -5° to +15° (top, on pole); -5° to +15° (side, on boom). Supplied with 0.7m of H07RN-F cable as standard.

#### **APPLICATION**

Road luminaire suitable for illumination of: streets and municipal, local, internal and neighbourhood roads, cycle paths, alleys, pavements, car parks, squares, private properties and all open spaces.