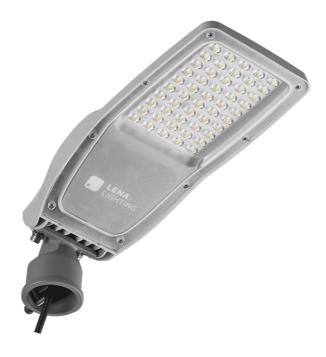

## ASTRA S LED PRO 3200LM 840 AR2 IP66 II CL. WIRE 0,7M PLUG/GN 20W

**DETAILED CARD** 

## **CHARACTERISTICS**

LED road luminaire with high luminous efficiency and energy-saving integrated LED module. Self-cleaning body made of polypropylene (PP) with fibreglass (FG), handle made of aluminium. The luminaire uses directional lens matrices (made of polycarbonate PC). The luminaire is characterised by a high IP66 ingress protection rating and mechanical impact resistance. The integrated bracket, which is adjustable in increments of 5 degrees, allows adjustment from: -5° to +15° (top, on pole); -5° to +15° (side, on boom). Supplied with 0.7m of H07RN-F cable as standard.

#### **APPLICATION**

Road luminaire suitable for illumination of: streets and municipal, local, internal and neighbourhood roads, cycle paths, alleys, pavements, car parks, squares, private properties and all open spaces.