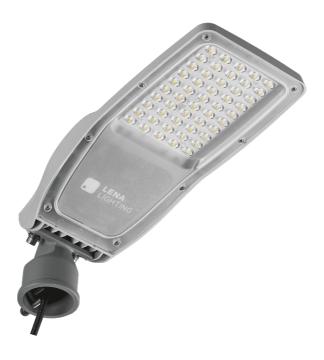

# ASTRA S LED PRO 3000LM 830 AR5 IP66 II CL. WIRE 0,7M PLUG/GN 20W

**DETAILED CARD** 

#### **CHARACTERISTICS**

LED road luminaire with high luminous efficiency and energy-saving integrated LED module. Self-cleaning body made of polypropylene (PP) with fibreglass (FG), handle made of aluminium. The luminaire uses directional lens matrices (made of polycarbonate PC). The luminaire is characterised by a high IP66 ingress protection rating and mechanical impact resistance. The integrated bracket, which is adjustable in increments of 5 degrees, allows adjustment from: -5° to +15° (top, on pole); -5° to +15° (side, on boom). Supplied with 0.7m of H07RN-F cable as standard.

#### **APPLICATION**

Road luminaire suitable for illumination of: streets and municipal, local, internal and neighbourhood roads, cycle paths, alleys, pavements, car parks, squares, private properties and all open spaces.