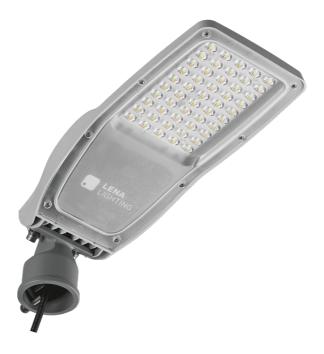

#### **CHARACTERISTICS**

LED road luminaire with high luminous efficiency and energy-saving integrated LED module. Self-cleaning body made of polypropylene (PP) with fibreglass (FG), handle made of aluminium. The luminaire uses directional lens matrices (made of polycarbonate PC). The luminaire is characterised by a high IP66 ingress protection rating and mechanical impact resistance. The integrated bracket, which is adjustable in increments of 5 degrees, allows adjustment from: -5° to +15° (top, on pole); -5° to +15° (side, on boom). Supplied with 0.7m of H07RN-F cable as standard.

#### **APPLICATION**

Road luminaire suitable for illumination of: streets and municipal, local, internal and neighbourhood roads, cycle paths, alleys, pavements, car parks, squares, private properties and all open spaces.