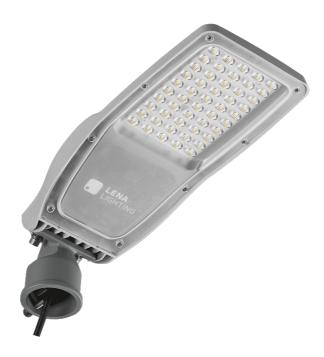

## ASTRA S LED PRO 1970LM 840 AR2 IP66 II CL. WIRE 0,7M PLUG/GN 12W

**DETAILED CARD** 

## **CHARACTERISTICS**

LED road luminaire with high luminous efficiency and energy-saving integrated LED module. Self-cleaning body made of polypropylene (PP) with fibreglass (FG), handle made of aluminium. The luminaire uses directional lens matrices (made of polycarbonate PC). The luminaire is characterised by a high IP66 ingress protection rating and mechanical impact resistance. The integrated bracket, which is adjustable in increments of 5 degrees, allows adjustment from: -5° to +15° (top, on pole); -5° to +15° (side, on boom). Supplied with 0.7m of H07RN-F cable as standard.

#### **APPLICATION**

Road luminaire suitable for illumination of: streets and municipal, local, internal and neighbourhood roads, cycle paths, alleys, pavements, car parks, squares, private properties and all open spaces.