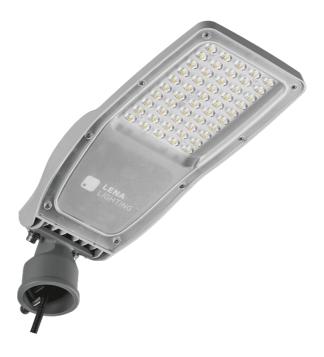

#### **CHARACTERISTICS**

LED road luminaire with high luminous efficiency and energy-saving integrated LED module. Self-cleaning body made of polypropylene (PP) with fibreglass (FG), handle made of aluminium. The luminaire uses directional lens matrices (made of polycarbonate PC). The luminaire is characterised by a high IP66 ingress protection rating and mechanical impact resistance. The integrated bracket, which is adjustable in increments of 5 degrees, allows adjustment from: -5° to +15° (top, on pole); -5° to +15° (side, on boom). Supplied with 0.7m of H07RN-F cable as standard.

#### **APPLICATION**

Road luminaire suitable for illumination of: streets and municipal, local, internal and neighbourhood roads, cycle paths, alleys, pavements, car parks, squares, private properties and all open spaces.