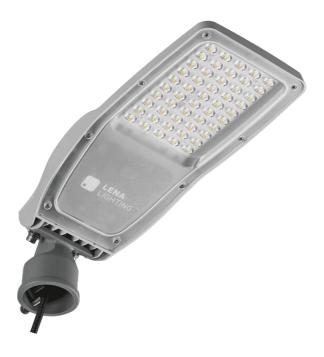

# ASTRA S LED PRO 1850LM 830 AR5 IP66 II CL. WIRE 0,7M PLUG/GN 12W

**DETAILED CARD** 

#### **CHARACTERISTICS**

LED road luminaire with high luminous efficiency and energy-saving integrated LED module. Self-cleaning body made of polypropylene (PP) with fibreglass (FG), handle made of aluminium. The luminaire uses directional lens matrices (made of polycarbonate PC). The luminaire is characterised by a high IP66 ingress protection rating and mechanical impact resistance. The integrated bracket, which is adjustable in increments of 5 degrees, allows adjustment from: -5° to +15° (top, on pole); -5° to +15° (side, on boom). Supplied with 0.7m of H07RN-F cable as standard.

#### **APPLICATION**

Road luminaire suitable for illumination of: streets and municipal, local, internal and neighbourhood roads, cycle paths, alleys, pavements, car parks, squares, private properties and all open spaces.