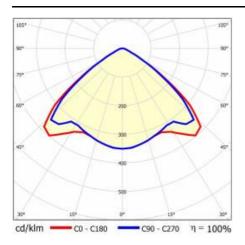

### **LIGHT CURVES**

### **TECHNICAL PARAMETERS TABLE**

| Index:                            | 003974        |
|-----------------------------------|---------------|
| EAN:                              | 5905963003974 |
| Light source:                     | LED           |
| Rated power of the luminaire [W]: | 88            |
| Supply voltage [V]:               | 220 - 240     |
| Frequency [Hz]:                   | 50-60         |
| Luminous flux [lm]:               | 14100         |
| Luminous efficacy [lm/W]:         | 160           |
| Energy efficiency class:          | В             |
| Electrical protection class:      | 1             |
| Colour temperature [K]:           | 4000          |
| Colour rendering index:           | 80            |
| Beam angle [°]:                   | 105           |
| Surge protection [kV]:            | 2             |
| Diffuser material:                | PC            |
| Diffuser type:                    | matrix led    |
| Material of the body:             | coated steel  |
| Colour of the body:               | RAL9010       |
| Dimensions (H/W/T/S) [mm]:        | 1495/60/50    |
| Impact resistance:                | IK03          |