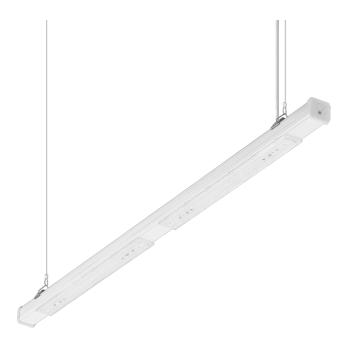

## LINEA S LED SINGLE 1490MM 14100LM LS2 840 IP54 VW (88W)

**DETAILED CARD** 

### **CHARACTERISTICS**

LINEA S LED SINGLE is a surface-mounted and pendant version of a single lamp in LED technology created on the basis of the LINEA S LED light line, from which it draws the latest technologies used in industrial lighting. The design used makes it possible to replace light modules and power supplies. The body, made of coated steel, provides the lamp with strength and robustness, while the narrow side profile allows installation in hard-to-reach places. The high IP54 sealing rating allows the lamps to be installed in environments with increased humidity and dust. Diodes from a renowned manufacturer and new LED modules contribute to the very high luminous efficacy. Versions with through-wiring available.