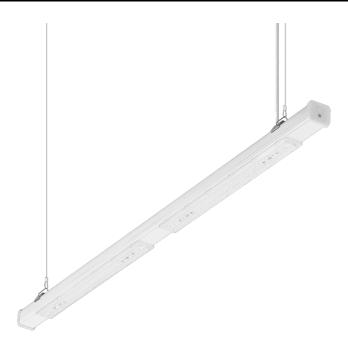

### LINEA S LED SINGLE 1490MM 10300LM LS2 840 IP54 VW (62W)

**DETAILED CARD** 

### **CHARACTERISTICS**

LINEA S LED SINGLE is a surface-mounted and pendant version of a single lamp in LED technology created on the basis of the LINEA S LED light line, from which it draws the latest technologies used in industrial lighting. The design used makes it possible to replace light modules and power supplies. The body, made of coated steel, provides the lamp with strength and robustness, while the narrow side profile allows installation in hard-to-reach places. The high IP54 sealing rating allows the lamps to be installed in environments with increased humidity and dust. Diodes from a renowned manufacturer and new LED modules contribute to the very high luminous efficacy. Versions with through-wiring available.