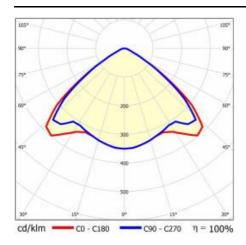

p 1 (no photobiological<br>hazard under normal behavioral<br>limitation) |
| Warranty [years]:            | 5                                                                                 |
| CE certificate:              | 32/2024                                                                           |
| ENEC Certificate:            | 0331/ENEC/23                                                                      |
| HACCP:                       | <u>852/2004</u>                                                                   |
| Manual:                      | Download PDF                                                                      |
| Plik LDT:                    | Download                                                                          |

### **LIGHT CURVES**





## LINEA S LED SINGLE 1490MM 10300LM LS2 840 IP54 VW (62W)

**DETAILED CARD** 

### **ACCESSORIES AVAILABLE**

| index  | Name                       |  |
|--------|----------------------------|--|
| 980077 | LINEA S LED hang 3m        |  |
| 981173 | LINEA S LED hang 1.5m      |  |
| 981418 | LINEA S LED pendant sm 1.5 |  |
| 981425 | LINEA S LED chain pendant  |  |
| 980961 | LINEA S LED pendant sm 3m  |  |





LINEA S LED hang 1.5m (981173)

LINEA S LED chain pendant (981425)