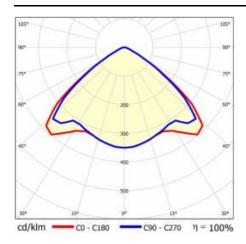

al<br>hazard under normal behavioral<br>limitation) |  |
| Warranty [years]:            | 5                                                                                 |  |
| CE certificate:              | 32/2024                                                                           |  |
| ENEC Certificate:            | 0331/ENEC/23                                                                      |  |
| HACCP:                       | <u>852/2004</u>                                                                   |  |
| Manual:                      | Download PDF                                                                      |  |
| Plik LDT:                    | Download                                                                          |  |

### **LIGHT CURVES**





### LINEA S LED SINGLE 1764MM 23100LM LS1 840 IP54 VW **DALI (142W)**

**DETAILED CARD** 

### **ACCESSORIES AVAILABLE**

| <u> </u> |                            |
|----------|----------------------------|
| index    | Name                       |
| 980077   | LINEA S LED hang 3m        |
| 981173   | LINEA S LED hang 1.5m      |
| 981418   | LINEA S LED pendant sm 1.5 |
| 981425   | LINEA S LED chain pendant  |
| 980961   | LINEA S LED pendant sm 3m  |





LINEA S LED hang 1.5m (981173)

LINEA S LED chain pendant (981425)