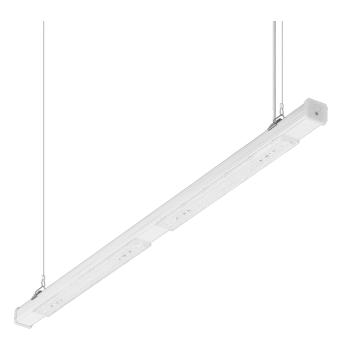

# LINEA S LED SINGLE 1490MM 14900LM LS2 840 IP54 VW DALI (92W)

**DETAILED CARD** 

## **CHARACTERISTICS**

LINEA S LED SINGLE is a surface-mounted and pendant version of a single lamp in LED technology created on the basis of the LINEA S LED light line, from which it draws the latest technologies used in industrial lighting. The design used makes it possible to replace light modules and power supplies. The body, made of coated steel, provides the lamp with strength and robustness, while the narrow side profile allows installation in hard-to-reach places. The high IP54 sealing rating allows the lamps to be installed in environments with increased humidity and dust. Diodes from a renowned manufacturer and new LED modules contribute to the very high luminous efficacy. Versions with through-wiring available.