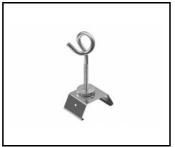

### **ACCESSORIES AVAILABLE**

| index  | Name                       |  |
|--------|----------------------------|--|
| 980077 | LINEA S LED hang 3m        |  |
| 981173 | LINEA S LED hang 1.5m      |  |
| 981418 | LINEA S LED pendant sm 1.5 |  |
| 981425 | LINEA S LED chain pendant  |  |
| 980961 | LINEA S LED pendant sm 3m  |  |

LINEA S LED hang 1.5m (981173)

LINEA S LED chain pendant (981425)

Card creation date: 25 July 2024