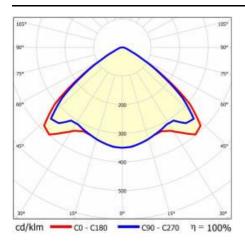

up 1 (no photobiological<br>hazard under normal behavioral<br>limitation) |
| Warranty [years]:            | 5                                                                                 |
| CE certificate:              | 32/2024                                                                           |
| ENEC Certificate:            | 0331/ENEC/23                                                                      |
| HACCP:                       | <u>852/2004</u>                                                                   |
| Manual:                      | Download PDF                                                                      |
| Plik LDT:                    | Download                                                                          |

## **LIGHT CURVES**





# LINEA S LED SINGLE 1490MM 14900LM LS2 840 IP54 VW DALI (92W)

**DETAILED CARD** 

### **ACCESSORIES AVAILABLE**

| index  | Name                       |  |
|--------|----------------------------|--|
| 980077 | LINEA S LED hang 3m        |  |
| 981173 | LINEA S LED hang 1.5m      |  |
| 981418 | LINEA S LED pendant sm 1.5 |  |
| 981425 | LINEA S LED chain pendant  |  |
| 980961 | LINEA S LED pendant sm 3m  |  |





LINEA S LED hang 1.5m (981173)

LINEA S LED chain pendant (981425)

Card creation date: 25 July 2024