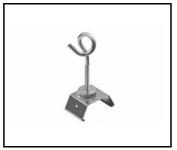

#### Attention!

The suspension should be selected separately, as an accessory, depending on the intended installation method.

Each fixture includes 2 surface-mounted brackets with a triangular element for installing the selected pendant.

### **ACCESSORIES AVAILABLE**

| index  | Name                       |
|--------|----------------------------|
| 980077 | LINEA S LED hang 3m        |
| 981173 | LINEA S LED hang 1.5m      |
| 981418 | LINEA S LED pendant sm 1.5 |
| 981425 | LINEA S LED chain pendant  |
| 980961 | LINEA S LED pendant sm 3m  |

LINEA S LED hang 1.5m (981173)

LINEA S LED chain pendant (981425)

Card creation date: 25 July 2024