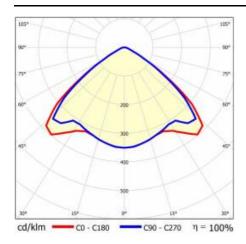

ical<br>hazard under normal behavioral<br>limitation) |  |
| Warranty [years]:            | 5                                                                                 |  |
| CE certificate:              | 32/2024                                                                           |  |
| ENEC Certificate:            | 0331/ENEC/23                                                                      |  |
| HACCP:                       | <u>852/2004</u>                                                                   |  |
| Manual:                      | Download PDF                                                                      |  |
| Plik LDT:                    | Download                                                                          |  |

# **LIGHT CURVES**





# LINEA S LED SINGLE 1490MM 14900LM LS1 840 IP54 VW DALI (92W)

**DETAILED CARD** 

### **ACCESSORIES AVAILABLE**

| index  | Name                       |
|--------|----------------------------|
| 980077 | LINEA S LED hang 3m        |
| 981173 | LINEA S LED hang 1.5m      |
| 981418 | LINEA S LED pendant sm 1.5 |
| 981425 | LINEA S LED chain pendant  |
| 980961 | LINEA S LED pendant sm 3m  |





LINEA S LED hang 1.5m (981173)

LINEA S LED chain pendant (981425)

Card creation date: 25 July 2024