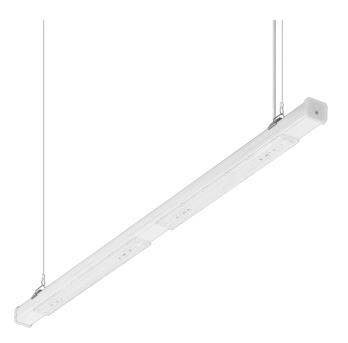

### **CHARACTERISTICS**

LINEA S LED SINGLE is a surface-mounted and pendant version of a single lamp in LED technology created on the basis of the LINEA S LED light line, from which it draws the latest technologies used in industrial lighting. The design used makes it possible to replace light modules and power supplies. The body, made of coated steel, provides the lamp with strength and robustness, while the narrow side profile allows installation in hard-to-reach places. The high IP54 sealing rating allows the lamps to be installed in environments with increased humidity and dust. Diodes from a renowned manufacturer and new LED modules contribute to the very high luminous efficacy. Versions with through-wiring available.