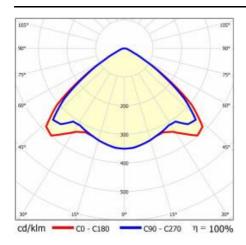

al<br>hazard under normal behavioral<br>limitation) |  |
| Warranty [years]:            | 5                                                                                 |  |
| CE certificate:              | 32/2024                                                                           |  |
| ENEC Certificate:            | 0331/ENEC/23                                                                      |  |
| HACCP:                       | <u>852/2004</u>                                                                   |  |
| Manual:                      | Download PDF                                                                      |  |
| Plik LDT:                    | Download                                                                          |  |

### **LIGHT CURVES**





### LINEA S LED SINGLE 1490MM 14100LM LS1 840 IP54 VW **DALI (88W)**

**DETAILED CARD** 

### **ACCESSORIES AVAILABLE**

| index  | Name                       |  |
|--------|----------------------------|--|
| 980077 | LINEA S LED hang 3m        |  |
| 981173 | LINEA S LED hang 1.5m      |  |
| 981418 | LINEA S LED pendant sm 1.5 |  |
| 981425 | LINEA S LED chain pendant  |  |
| 980961 | LINEA S LED pendant sm 3m  |  |





LINEA S LED hang 1.5m (981173)

LINEA S LED chain pendant (981425)