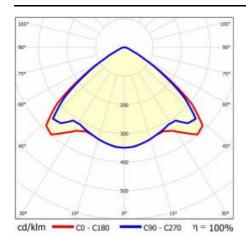

ical<br>hazard under normal behavioral<br>limitation) |  |
| Warranty [years]:            | 5                                                                                 |  |
| CE certificate:              | 32/2024                                                                           |  |
| ENEC Certificate:            | 0331/ENEC/23                                                                      |  |
| HACCP:                       | <u>852/2004</u>                                                                   |  |
| Manual:                      | Download PDF                                                                      |  |
| Plik LDT:                    | Download                                                                          |  |

# **LIGHT CURVES**





# LINEA S LED SINGLE 1490MM 10300LM LS1 840 IP54 VW DALI (62W)

**DETAILED CARD** 

### **ACCESSORIES AVAILABLE**

| index  | Name                       |  |
|--------|----------------------------|--|
| 980077 | LINEA S LED hang 3m        |  |
| 981173 | LINEA S LED hang 1.5m      |  |
| 981418 | LINEA S LED pendant sm 1.5 |  |
| 981425 | LINEA S LED chain pendant  |  |
| 980961 | LINEA S LED pendant sm 3m  |  |





LINEA S LED hang 1.5m (981173)

LINEA S LED chain pendant (981425)