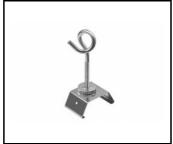

#### Attention!

The suspension should be selected separately, as an accessory, depending on the intended installation method.

Each fixture includes 2 surface-mounted brackets with a triangular element for installing the selected pendant.

### **ACCESSORIES AVAILABLE**

| index  | Name                       |  |
|--------|----------------------------|--|
| 980077 | LINEA S LED hang 3m        |  |
| 981173 | LINEA S LED hang 1.5m      |  |
| 981418 | LINEA S LED pendant sm 1.5 |  |
| 981425 | LINEA S LED chain pendant  |  |
| 980961 | LINEA S LED pendant sm 3m  |  |

LINEA S LED hang 1.5m (981173)

LINEA S LED chain pendant (981425)