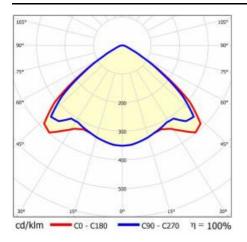

|
| Colour of the body:                          | RAL9010       | ENEC Certificate:            | 0331/ENEC/23                                                                      |
| Dimensions (H/W/T/S) [mm]:                   | 1495/60/50    | HACCP:                       | <u>852/2004</u>                                                                   |
| Impact resistance:                           | ІКОЗ          | Manual:                      | Download PDF                                                                      |
| Ingress protection:                          | IP54          | Plik LDT:                    | Download                                                                          |

### LIGHT CURVES



# LINEA S LED SINGLE 1490MM 5800LM LS2 840 IP54 VW DALI (35W)

DETAILED CARD

### ACCESSORIES AVAILABLE

| index  | Name                       |
|--------|----------------------------|
| 980077 | LINEA S LED hang 3m        |
| 981173 | LINEA S LED hang 1.5m      |
| 981418 | LINEA S LED pendant sm 1.5 |
| 981425 | LINEA S LED chain pendant  |
| 980961 | LINEA S LED pendant sm 3m  |





LINEA S LED hang 1.5m (981173)

LINEA S LED chain pendant (981425)

Card creation date: 25 July 2024

The company reserves the right to make design changes or upgrades in the presented product. Product data sheet does not constitute an offer. \* Parameter tolerance is +/- 10%

Certificate CE - Nr: 32/2024

X



This product is a subject to electric and electronic waste equipment regulations (WEEE).