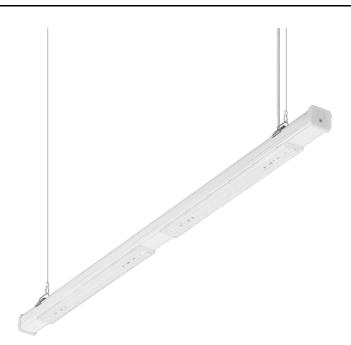

### LINEA S LED SINGLE 1490MM 5800LM LS2 840 IP54 VW DALI (35W)

DETAILED CARD

### **CHARACTERISTICS**

LINEA S LED SINGLE is a surface-mounted and pendant version of a single lamp in LED technology created on the basis of the LINEA S LED light line, from which it draws the latest technologies used in industrial lighting. The design used makes it possible to replace light modules and power supplies. The body, made of coated steel, provides the lamp with strength and robustness, while the narrow side profile allows installation in hard-to-reach places. The high IP54 sealing rating allows the lamps to be installed in environments with increased humidity and dust. Diodes from a renowned manufacturer and new LED modules contribute to the very high luminous efficacy. Versions with through-wiring available.

#### Attention!

The suspension should be selected separately, as an accessory, depending on the intended installation method.

Each fixture includes 2 surface-mounted brackets with a triangular element for installing the selected pendant.

Surface mounting does not require the selection of mounting accessories.