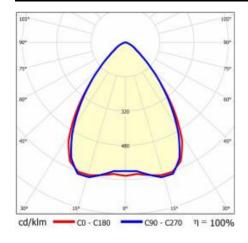

up 1 (no photobiological<br>hazard under normal behavioral<br>limitation) |
| Warranty [years]:            | 5                                                                                 |
| CE certificate:              | 32/2024                                                                           |
| ENEC Certificate:            | 0331/ENEC/23                                                                      |
| HACCP:                       | <u>852/2004</u>                                                                   |
| Manual:                      | Download PDF                                                                      |
| Plik LDT:                    | Download                                                                          |

## **LIGHT CURVES**





# LINEA S LED SINGLE 1490MM 10300LM LS1 840 IP54 SW (62W)

**DETAILED CARD** 

### **ACCESSORIES AVAILABLE**

| index  | Name                       |
|--------|----------------------------|
| 980077 | LINEA S LED hang 3m        |
| 981173 | LINEA S LED hang 1.5m      |
| 981418 | LINEA S LED pendant sm 1.5 |
| 981425 | LINEA S LED chain pendant  |
| 980961 | LINEA S LED pendant sm 3m  |





LINEA S LED hang 1.5m (981173)

LINEA S LED chain pendant (981425)