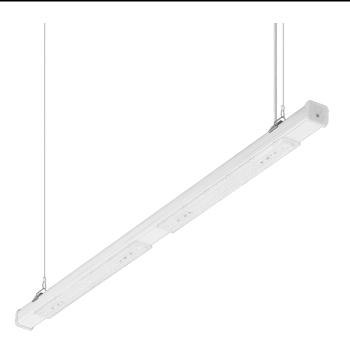

# LINEA S LED SINGLE 1490MM 10300LM LS1 840 IP54 SW (62W)

**DETAILED CARD** 

### **CHARACTERISTICS**

LINEA S LED SINGLE is a surface-mounted and pendant version of a single lamp in LED technology created on the basis of the LINEA S LED light line, from which it draws the latest technologies used in industrial lighting. The design used makes it possible to replace light modules and power supplies. The body, made of coated steel, provides the lamp with strength and robustness, while the narrow side profile allows installation in hard-to-reach places. The high IP54 sealing rating allows the lamps to be installed in environments with increased humidity and dust. Diodes from a renowned manufacturer and new LED modules contribute to the very high luminous efficacy. Versions with through-wiring available.