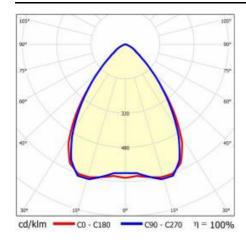

up 1 (no photobiological<br>hazard under normal behavioral<br>limitation) |
| Warranty [years]:            | 5                                                                                 |
| CE certificate:              | 32/2024                                                                           |
| ENEC Certificate:            | 0331/ENEC/23                                                                      |
| HACCP:                       | 852/2004                                                                          |
| Manual:                      | Download PDF                                                                      |
| Plik LDT:                    | Download                                                                          |

## **LIGHT CURVES**





# LINEA S LED SINGLE 1176MM 14100LM LS1 840 IP54 SW DALI (88W)

**DETAILED CARD** 

### **ACCESSORIES AVAILABLE**

| · · · · · · · · · · · · · · · · · · · |                            |  |
|---------------------------------------|----------------------------|--|
| index                                 | Name                       |  |
| 980077                                | LINEA S LED hang 3m        |  |
| 981173                                | LINEA S LED hang 1.5m      |  |
| 981418                                | LINEA S LED pendant sm 1.5 |  |
| 981425                                | LINEA S LED chain pendant  |  |
| 980961                                | LINEA S LED pendant sm 3m  |  |





LINEA S LED hang 1.5m (981173)

LINEA S LED chain pendant (981425)