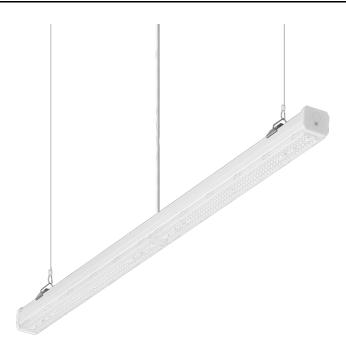

# LINEA S LED SINGLE 1176MM 14100LM LS1 840 IP54 SW DALI (88W)

**DETAILED CARD** 

## **CHARACTERISTICS**

LINEA S LED SINGLE is a surface-mounted and pendant version of a single lamp in LED technology created on the basis of the LINEA S LED light line, from which it draws the latest technologies used in industrial lighting. The design used makes it possible to replace light modules and power supplies. The body, made of coated steel, provides the lamp with strength and robustness, while the narrow side profile allows installation in hard-to-reach places. The high IP54 sealing rating allows the lamps to be installed in environments with increased humidity and dust. Diodes from a renowned manufacturer and new LED modules contribute to the very high luminous efficacy. Versions with through-wiring available.

#### Attention!

The suspension should be selected separately, as an accessory, depending on the intended installation method.

Each fixture includes 2 surface-mounted brackets with a triangular element for installing the selected pendant.