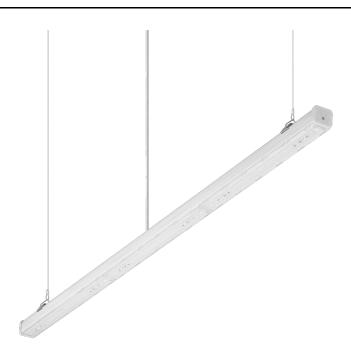

## LINEA S LED SINGLE 1764MM 9000LM LS2 840 IP54 SW DALI (53W)

DETAILED CARD

### **CHARACTERISTICS**

LINEA S LED SINGLE is a surface-mounted and pendant version of a single lamp in LED technology created on the basis of the LINEA S LED light line, from which it draws the latest technologies used in industrial lighting. The design used makes it possible to replace light modules and power supplies. The body, made of coated steel, provides the lamp with strength and robustness, while the narrow side profile allows installation in hard-to-reach places. The high IP54 sealing rating allows the lamps to be installed in environments with increased humidity and dust. Diodes from a renowned manufacturer and new LED modules contribute to the very high luminous efficacy. Versions with through-wiring available.