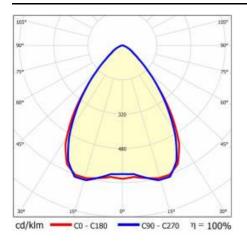

|
| Colour of the body:                          | RAL9010       | ENEC Certificate:            | 0331/ENEC/23                                                                      |
| Dimensions (H/W/T/S) [mm]:                   | 1769/60/50    | HACCP:                       | <u>852/2004</u>                                                                   |
| Impact resistance:                           | ІКОЗ          | Manual:                      | Download PDF                                                                      |
| Ingress protection:                          | IP54          | Plik LDT:                    | <u>Download</u>                                                                   |

### LIGHT CURVES



## LINEA S LED SINGLE 1764MM 9000LM LS2 840 IP54 SW DALI (53W)

DETAILED CARD

### ACCESSORIES AVAILABLE

| index  | Name                       |
|--------|----------------------------|
| 980077 | LINEA S LED hang 3m        |
| 981173 | LINEA S LED hang 1.5m      |
| 981418 | LINEA S LED pendant sm 1.5 |
| 981425 | LINEA S LED chain pendant  |
| 980961 | LINEA S LED pendant sm 3m  |





LINEA S LED hang 1.5m (981173)

LINEA S LED chain pendant (981425)

Card creation date: 25 July 2024

The company reserves the right to make design changes or upgrades in the presented product. Product data sheet does not constitute an offer. \* Parameter tolerance is +/- 10%

Certificate CE - Nr: 32/2024

X



This product is a subject to electric and electronic waste equipment regulations (WEEE).