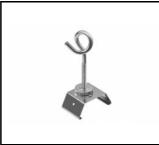

### ACCESSORIES AVAILABLE

| index  | Name                       |
|--------|----------------------------|
| 980077 | LINEA S LED hang 3m        |
| 981173 | LINEA S LED hang 1.5m      |
| 981418 | LINEA S LED pendant sm 1.5 |
| 981425 | LINEA S LED chain pendant  |
| 980961 | LINEA S LED pendant sm 3m  |

LINEA S LED hang 1.5m (981173)

LINEA S LED chain pendant (981425)

Card creation date: 25 July 2024

The company reserves the right to make design changes or upgrades in the presented product. Product data sheet does not constitute an offer. \* Parameter tolerance is +/- 10%