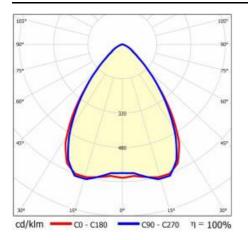

|
| Material of the body:             | coated steel  | CE certificate:              | <u>32/2024</u>                                                     |
| Colour of the body:               | RAL9010       | ENEC Certificate:            | 0331/ENEC/23                                                       |
| Dimensions (H/W/T/S) [mm]:        | 588/60/50     | НАССР:                       | <u>852/2004</u>                                                    |
| Impact resistance:                | КОЗ           | Manual:                      | Download PDF                                                       |
|                                   | -             | Plik LDT:                    | <u>Download</u>                                                    |

### LIGHT CURVES



# LINEA S LED SINGLE 588MM 3500LM LS1 840 IP54 SW DALI (22W)

DETAILED CARD

### ACCESSORIES AVAILABLE

| index  | Name                       |
|--------|----------------------------|
| 980077 | LINEA S LED hang 3m        |
| 981173 | LINEA S LED hang 1.5m      |
| 981418 | LINEA S LED pendant sm 1.5 |
| 981425 | LINEA S LED chain pendant  |
| 980961 | LINEA S LED pendant sm 3m  |





LINEA S LED hang 1.5m (981173)

LINEA S LED chain pendant (981425)

Card creation date: 25 July 2024

The company reserves the right to make design changes or upgrades in the presented product. Product data sheet does not constitute an offer. \* Parameter tolerance is +/- 10%

Certificate CE - Nr: 32/2024

X



This product is a subject to electric and electronic waste equipment regulations (WEEE).