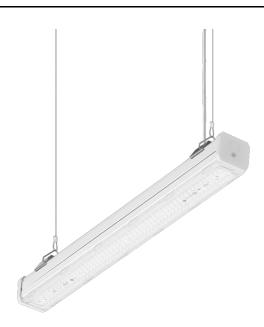

### LINEA S LED SINGLE 588MM 3500LM LS1 840 IP54 SW DALI (22W)

DETAILED CARD

#### **CHARACTERISTICS**

LINEA S LED SINGLE is a surface-mounted and pendant version of a single lamp in LED technology created on the basis of the LINEA S LED light line, from which it draws the latest technologies used in industrial lighting. The design used makes it possible to replace light modules and power supplies. The body, made of coated steel, provides the lamp with strength and robustness, while the narrow side profile allows installation in hard-to-reach places. The high IP54 sealing rating allows the lamps to be installed in environments with increased humidity and dust. Diodes from a renowned manufacturer and new LED modules contribute to the very high luminous efficacy. Versions with through-wiring available.

### APPLICATION

A versatile LED lamp for indoor use, particularly suitable for lighting large-scale commercial, manufacturing and warehouse facilities. A lamp for use in both new applications and replacing traditional T8 and T5 luminaires with energy-efficient LED solutions.