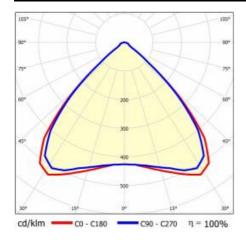

oup 1 (no photobiological<br>hazard under normal behavioral<br>limitation) |
| Warranty [years]:            | 5                                                                                 |
| CE certificate:              | 32/2024                                                                           |
| ENEC Certificate:            | 0331/ENEC/23                                                                      |
| HACCP:                       | <u>852/2004</u>                                                                   |
| Manual:                      | Download PDF                                                                      |
| Plik LDT:                    | Download                                                                          |

# **LIGHT CURVES**





# LINEA S LED SINGLE 1490MM 9200LM LS1 840 IP54 MW (55W)

**DETAILED CARD** 

### **ACCESSORIES AVAILABLE**

| 1      |                            |
|--------|----------------------------|
| index  | Name                       |
| 980077 | LINEA S LED hang 3m        |
| 981173 | LINEA S LED hang 1.5m      |
| 981418 | LINEA S LED pendant sm 1.5 |
| 981425 | LINEA S LED chain pendant  |
| 980961 | LINEA S LED pendant sm 3m  |





LINEA S LED hang 1.5m (981173)

LINEA S LED chain pendant (981425)

Card creation date: 25 July 2024