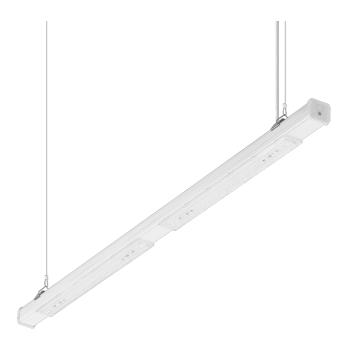

# LINEA S LED SINGLE 1490MM 9200LM LS1 840 IP54 MW (55W)

**DETAILED CARD** 

### **CHARACTERISTICS**

LINEA S LED SINGLE is a surface-mounted and pendant version of a single lamp in LED technology created on the basis of the LINEA S LED light line, from which it draws the latest technologies used in industrial lighting. The design used makes it possible to replace light modules and power supplies. The body, made of coated steel, provides the lamp with strength and robustness, while the narrow side profile allows installation in hard-to-reach places. The high IP54 sealing rating allows the lamps to be installed in environments with increased humidity and dust. Diodes from a renowned manufacturer and new LED modules contribute to the very high luminous efficacy. Versions with through-wiring available.