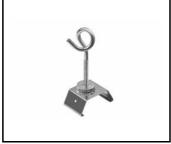

### **ACCESSORIES AVAILABLE**

| 1      |                            |
|--------|----------------------------|
| index  | Name                       |
| 980077 | LINEA S LED hang 3m        |
| 981173 | LINEA S LED hang 1.5m      |
| 981418 | LINEA S LED pendant sm 1.5 |
| 981425 | LINEA S LED chain pendant  |
| 980961 | LINEA S LED pendant sm 3m  |

LINEA S LED hang 1.5m (981173)

LINEA S LED chain pendant (981425)

Card creation date: 25 July 2024