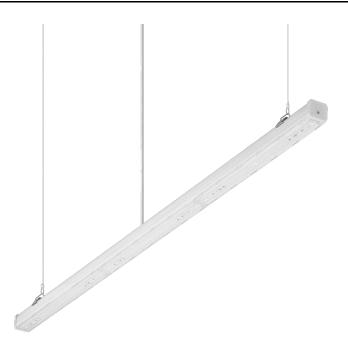

## LINEA S LED SINGLE 1764MM 9000LM LS1 840 IP54 MW (53W)

**DETAILED CARD** 

#### **CHARACTERISTICS**

LINEA S LED SINGLE is a surface-mounted and pendant version of a single lamp in LED technology created on the basis of the LINEA S LED light line, from which it draws the latest technologies used in industrial lighting. The design used makes it possible to replace light modules and power supplies. The body, made of coated steel, provides the lamp with strength and robustness, while the narrow side profile allows installation in hard-to-reach places. The high IP54 sealing rating allows the lamps to be installed in environments with increased humidity and dust. Diodes from a renowned manufacturer and new LED modules contribute to the very high luminous efficacy. Versions with through-wiring available.