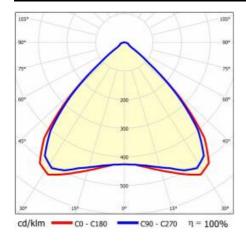

p 1 (no photobiological<br>hazard under normal behavioral<br>limitation) |
| Warranty [years]:            | 5                                                                                 |
| CE certificate:              | 32/2024                                                                           |
| ENEC Certificate:            | 0331/ENEC/23                                                                      |
| HACCP:                       | <u>852/2004</u>                                                                   |
| Manual:                      | Download PDF                                                                      |
| Plik LDT:                    | Download                                                                          |

### **LIGHT CURVES**





# LINEA S LED SINGLE 1764MM 9000LM LS1 840 IP54 MW (53W)

**DETAILED CARD** 

### **ACCESSORIES AVAILABLE**

| index  | Name                       |
|--------|----------------------------|
| 980077 | LINEA S LED hang 3m        |
| 981173 | LINEA S LED hang 1.5m      |
| 981418 | LINEA S LED pendant sm 1.5 |
| 981425 | LINEA S LED chain pendant  |
| 980961 | LINEA S LED pendant sm 3m  |





LINEA S LED hang 1.5m (981173)

LINEA S LED chain pendant (981425)