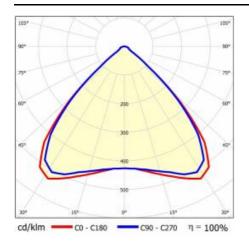

oup 1 (no photobiological<br>hazard under normal behavioral<br>limitation) |
| Warranty [years]:            | 5                                                                                 |
| CE certificate:              | 32/2024                                                                           |
| ENEC Certificate:            | 0331/ENEC/23                                                                      |
| HACCP:                       | <u>852/2004</u>                                                                   |
| Manual:                      | Download PDF                                                                      |
| Plik LDT:                    | Download                                                                          |

# **LIGHT CURVES**





# LINEA S LED SINGLE 1490MM 14900LM LS2 840 IP54 MW DALI (92W)

**DETAILED CARD** 

### **ACCESSORIES AVAILABLE**

| index  | Name                       |  |
|--------|----------------------------|--|
| 980077 | LINEA S LED hang 3m        |  |
| 981173 | LINEA S LED hang 1.5m      |  |
| 981418 | LINEA S LED pendant sm 1.5 |  |
| 981425 | LINEA S LED chain pendant  |  |
| 980961 | LINEA S LED pendant sm 3m  |  |





LINEA S LED hang 1.5m (981173)

LINEA S LED chain pendant (981425)