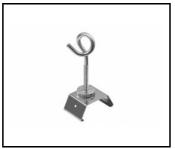

#### Attention!

The suspension should be selected separately, as an accessory, depending on the intended installation method.

Each fixture includes 2 surface-mounted brackets with a triangular element for installing the selected pendant.

Surface mounting does not require the selection of mounting accessories.