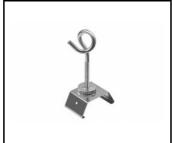

### **ACCESSORIES AVAILABLE**

| index  | Name                       |  |
|--------|----------------------------|--|
| 980077 | LINEA S LED hang 3m        |  |
| 981173 | LINEA S LED hang 1.5m      |  |
| 981418 | LINEA S LED pendant sm 1.5 |  |
| 981425 | LINEA S LED chain pendant  |  |
| 980961 | LINEA S LED pendant sm 3m  |  |

LINEA S LED hang 1.5m (981173)

LINEA S LED chain pendant (981425)

Card creation date: 25 July 2024