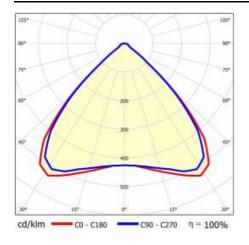

p 1 (no photobiological<br>hazard under normal behavioral<br>limitation) |
| Warranty [years]:            | 5                                                                                 |
| CE certificate:              | 32/2024                                                                           |
| ENEC Certificate:            | 0331/ENEC/23                                                                      |
| HACCP:                       | 852/2004                                                                          |
| Manual:                      | Download PDF                                                                      |
| Plik LDT:                    | Download                                                                          |

### **LIGHT CURVES**





## LINEA S LED SINGLE 1490MM 12100LM LS2 840 IP54 MW DALI (74W)

**DETAILED CARD** 

### **ACCESSORIES AVAILABLE**

| index  | Name                       |  |
|--------|----------------------------|--|
| 980077 | LINEA S LED hang 3m        |  |
| 981173 | LINEA S LED hang 1.5m      |  |
| 981418 | LINEA S LED pendant sm 1.5 |  |
| 981425 | LINEA S LED chain pendant  |  |
| 980961 | LINEA S LED pendant sm 3m  |  |





LINEA S LED hang 1.5m (981173)

LINEA S LED chain pendant (981425)

Card creation date: 25 July 2024