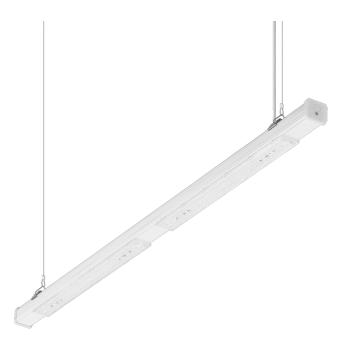

### LINEA S LED SINGLE 1490MM 12100LM LS2 840 IP54 MW DALI (74W)

**DETAILED CARD** 

### **CHARACTERISTICS**

LINEA S LED SINGLE is a surface-mounted and pendant version of a single lamp in LED technology created on the basis of the LINEA S LED light line, from which it draws the latest technologies used in industrial lighting. The design used makes it possible to replace light modules and power supplies. The body, made of coated steel, provides the lamp with strength and robustness, while the narrow side profile allows installation in hard-to-reach places. The high IP54 sealing rating allows the lamps to be installed in environments with increased humidity and dust. Diodes from a renowned manufacturer and new LED modules contribute to the very high luminous efficacy. Versions with through-wiring available.