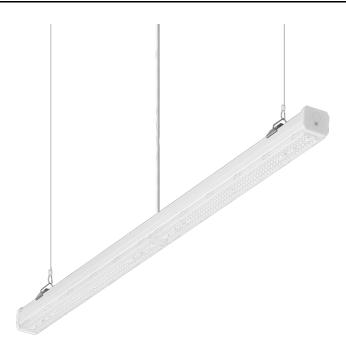

### **CHARACTERISTICS**

LINEA S LED SINGLE is a surface-mounted and pendant version of a single lamp in LED technology created on the basis of the LINEA S LED light line, from which it draws the latest technologies used in industrial lighting. The design used makes it possible to replace light modules and power supplies. The body, made of coated steel, provides the lamp with strength and robustness, while the narrow side profile allows installation in hard-to-reach places. The high IP54 sealing rating allows the lamps to be installed in environments with increased humidity and dust. Diodes from a renowned manufacturer and new LED modules contribute to the very high luminous efficacy. Versions with through-wiring available.

### **APPLICATION**

A versatile LED lamp for indoor use, particularly suitable for lighting large-scale commercial, manufacturing and warehouse facilities. A lamp for use in both new applications and replacing traditional T8 and T5 luminaires with energy-efficient LED solutions.