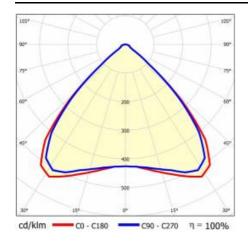

p 1 (no photobiological<br>hazard under normal behavioral<br>limitation) |
| Warranty [years]:            | 5                                                                                 |
| CE certificate:              | 32/2024                                                                           |
| ENEC Certificate:            | 0331/ENEC/23                                                                      |
| HACCP:                       | 852/2004                                                                          |
| Manual:                      | Download PDF                                                                      |
| Plik LDT:                    | Download                                                                          |

### **LIGHT CURVES**





### LINEA S LED SINGLE 1176MM 12100LM LS2 840 IP54 MW **DALI (74W)**

**DETAILED CARD** 

### **ACCESSORIES AVAILABLE**

| index  | Name                       |  |
|--------|----------------------------|--|
| 980077 | LINEA S LED hang 3m        |  |
| 981173 | LINEA S LED hang 1.5m      |  |
| 981418 | LINEA S LED pendant sm 1.5 |  |
| 981425 | LINEA S LED chain pendant  |  |
| 980961 | LINEA S LED pendant sm 3m  |  |





LINEA S LED hang 1.5m (981173)

LINEA S LED chain pendant (981425)

Card creation date: 25 July 2024

The company reserves the right to make design changes or upgrades in the presented product. Product data sheet does not constitute an offer. \* Parameter tolerance is +/-10%