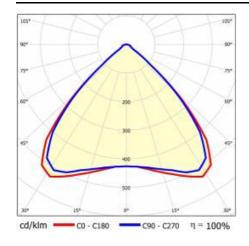

p 1 (no photobiological<br>hazard under normal behavioral<br>limitation) |
| Warranty [years]:            | 5                                                                                 |
| CE certificate:              | 32/2024                                                                           |
| ENEC Certificate:            | 0331/ENEC/23                                                                      |
| HACCP:                       | <u>852/2004</u>                                                                   |
| Manual:                      | Download PDF                                                                      |
| Plik LDT:                    | Download                                                                          |

### **LIGHT CURVES**





# LINEA S LED SINGLE 1490MM 10300LM LS2 840 IP54 MW DALI (62W)

**DETAILED CARD** 

### **ACCESSORIES AVAILABLE**

| <u>.</u> |                            |  |
|----------|----------------------------|--|
| index    | Name                       |  |
| 980077   | LINEA S LED hang 3m        |  |
| 981173   | LINEA S LED hang 1.5m      |  |
| 981418   | LINEA S LED pendant sm 1.5 |  |
| 981425   | LINEA S LED chain pendant  |  |
| 980961   | LINEA S LED pendant sm 3m  |  |





LINEA S LED hang 1.5m (981173)

LINEA S LED chain pendant (981425)