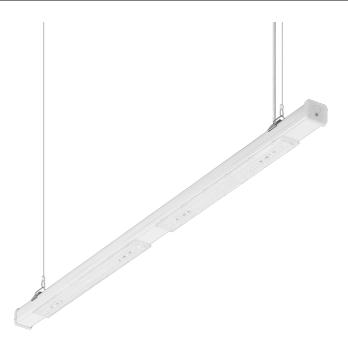

## LINEA S LED SINGLE 1490MM 10300LM LS2 840 IP54 MW DALI (62W)

**DETAILED CARD** 

### **CHARACTERISTICS**

LINEA S LED SINGLE is a surface-mounted and pendant version of a single lamp in LED technology created on the basis of the LINEA S LED light line, from which it draws the latest technologies used in industrial lighting. The design used makes it possible to replace light modules and power supplies. The body, made of coated steel, provides the lamp with strength and robustness, while the narrow side profile allows installation in hard-to-reach places. The high IP54 sealing rating allows the lamps to be installed in environments with increased humidity and dust. Diodes from a renowned manufacturer and new LED modules contribute to the very high luminous efficacy. Versions with through-wiring available.