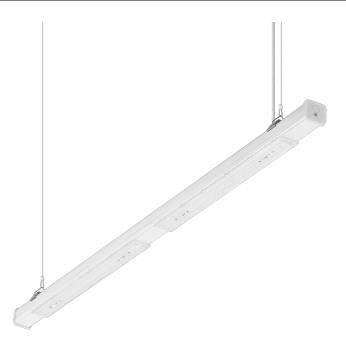

### **CHARACTERISTICS**

LINEA S LED SINGLE is a surface-mounted and pendant version of a single lamp in LED technology created on the basis of the LINEA S LED light line, from which it draws the latest technologies used in industrial lighting. The design used makes it possible to replace light modules and power supplies. The body, made of coated steel, provides the lamp with strength and robustness, while the narrow side profile allows installation in hard-to-reach places. The high IP54 sealing rating allows the lamps to be installed in environments with increased humidity and dust. Diodes from a renowned manufacturer and new LED modules contribute to the very high luminous efficacy. Versions with through-wiring available.

### **APPLICATION**

A versatile LED lamp for indoor use, particularly suitable for lighting large-scale commercial, manufacturing and warehouse facilities. A lamp for use in both new applications and replacing traditional T8 and T5 luminaires with energy-efficient LED solutions.