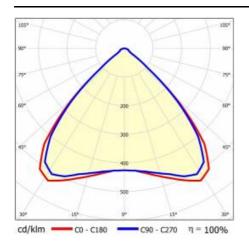

on) |  |
| Warranty [years]:                    | 5                                                                                 |  |
| CE certificate:                      | 32/2024                                                                           |  |
| ENEC Certificate:                    | 0331/ENEC/23                                                                      |  |
| HACCP:                               | 852/2004                                                                          |  |
| Manual:                              | Download PDF                                                                      |  |
| Plik LDT:                            | Download                                                                          |  |

### **LIGHT CURVES**





# LINEA S LED SINGLE 1490MM 6900LM LS1 840 IP54 MW DALI (41W)

**DETAILED CARD** 

### **ACCESSORIES AVAILABLE**

| index  | Name                       |
|--------|----------------------------|
| 980077 | LINEA S LED hang 3m        |
| 981173 | LINEA S LED hang 1.5m      |
| 981418 | LINEA S LED pendant sm 1.5 |
| 981425 | LINEA S LED chain pendant  |
| 980961 | LINEA S LED pendant sm 3m  |





LINEA S LED hang 1.5m (981173)

LINEA S LED chain pendant (981425)