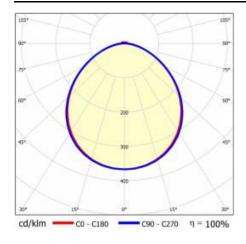

p 1 (no photobiological<br>hazard under normal behavioral<br>limitation) |
| Warranty [years]:            | 5                                                                                 |
| CE certificate:              | 32/2024                                                                           |
| ENEC Certificate:            | 0331/ENEC/23                                                                      |
| HACCP:                       | <u>852/2004</u>                                                                   |
| Manual:                      | Download PDF                                                                      |
| Plik LDT:                    | Download                                                                          |

### **LIGHT CURVES**





# LINEA S LED SINGLE 1490MM 13700LM LS2 840 IP54 105D DALI (92W)

**DETAILED CARD** 

### **ACCESSORIES AVAILABLE**

| <u> </u> |                            |
|----------|----------------------------|
| index    | Name                       |
| 980077   | LINEA S LED hang 3m        |
| 981173   | LINEA S LED hang 1.5m      |
| 981418   | LINEA S LED pendant sm 1.5 |
| 981425   | LINEA S LED chain pendant  |
| 980961   | LINEA S LED pendant sm 3m  |





LINEA S LED hang 1.5m (981173)

LINEA S LED chain pendant (981425)