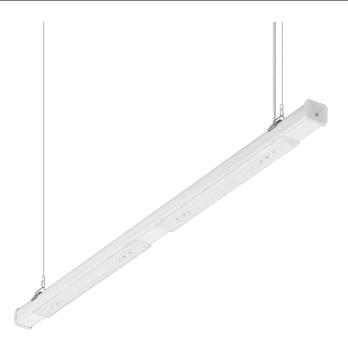

### **CHARACTERISTICS**

LINEA S LED SINGLE is a surface-mounted and pendant version of a single lamp in LED technology created on the basis of the LINEA S LED light line, from which it draws the latest technologies used in industrial lighting. The design used makes it possible to replace light modules and power supplies. The body, made of coated steel, provides the lamp with strength and robustness, while the narrow side profile allows installation in hard-to-reach places. The high IP54 sealing rating allows the lamps to be installed in environments with increased humidity and dust. Diodes from a renowned manufacturer and new LED modules contribute to the very high luminous efficacy. Versions with through-wiring available.

### **APPLICATION**

A versatile LED lamp for indoor use, particularly suitable for lighting large-scale commercial, manufacturing and warehouse facilities. A lamp for use in both new applications and replacing traditional T8 and T5 luminaires with energy-efficient LED solutions.