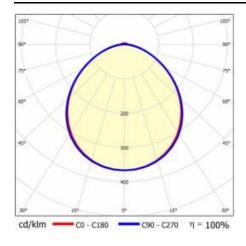

p 1 (no photobiological<br>hazard under normal behavioral<br>limitation) |
| Warranty [years]:            | 5                                                                                 |
| CE certificate:              | 32/2024                                                                           |
| ENEC Certificate:            | 0331/ENEC/23                                                                      |
| HACCP:                       | 852/2004                                                                          |
| Manual:                      | Download PDF                                                                      |
| Plik LDT:                    | Download                                                                          |

### **LIGHT CURVES**





## LINEA S LED SINGLE 1490MM 11100LM LS2 840 IP54 105D DALI (74W)

**DETAILED CARD** 

### **ACCESSORIES AVAILABLE**

| <u> </u> |                            |
|----------|----------------------------|
| index    | Name                       |
| 980077   | LINEA S LED hang 3m        |
| 981173   | LINEA S LED hang 1.5m      |
| 981418   | LINEA S LED pendant sm 1.5 |
| 981425   | LINEA S LED chain pendant  |
| 980961   | LINEA S LED pendant sm 3m  |





LINEA S LED hang 1.5m (981173)

LINEA S LED chain pendant (981425)



Page 3/3