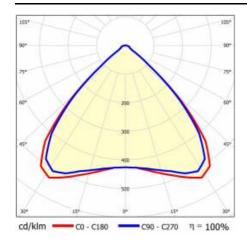

# **LIGHT CURVES**

## **TECHNICAL PARAMETERS TABLE**

| Index:                            | 973925        |
|-----------------------------------|---------------|
| EAN:                              | 5905963973925 |
| Rated power of the luminaire [W]: | 18            |
| Luminous flux [lm]:               | 2700          |
| Supply voltage [V]:               | 220 - 240     |
| Frequency [Hz]:                   | 50-60         |
| Luminous efficacy [lm/W]:         | 150           |
| Energy efficiency class:          | С             |
| Electrical protection class:      | 1             |
| Colour temperature [K]:           | 4000          |
| Colour rendering index:           | 80            |
| SDCM:                             | ≤3            |
| LED lifespan L70B50 [h]:          | 150000        |
| LED lifespan L80B20 [h]:          | 100000        |
| LED lifespan L90B10 [h]:          | 45000         |
| Beam angle [°]:                   | 90            |