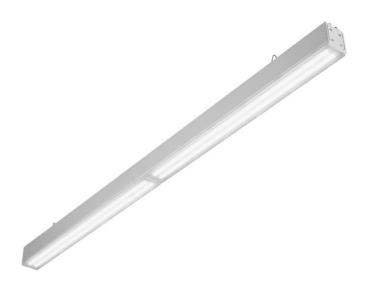

#### **CHARACTERISTICS**

Industry Slim Led - a brand new industrial luminaire is characterized by high luminous flux and very high luminous efficiency >160 lm/W, which makes this luminaire highly energy-efficient and environmentally friendly. It is distinguished by its very high IP66 tightness. It owes this tightness to its well-thought-out design. The polycarbonate diffuser is permanently attached to the housing with a durable silicone gasket. This means that in addition to the tightness thus achieved, the light module is protected from uncontrolled interference and access to the LEDs. The tightness of the lamp, is ensured by the gland, which screwed tightens the gasket and prevents the penetration of dust or moisture and water. Industry Slim Led allows for pendant or surface mounting.

| Diffuser material:         | PC                 |
|----------------------------|--------------------|
| Material of the body:      | aluminium          |
| Colour of the body:        | silver             |
| Dimensions (H/W/T/S) [mm]: | 1177/50/75         |
| Ingress protection:        | IP66               |
| Impact resistance:         | IK09               |
| Mounting version:          | surface, suspended |
| Working temperature [°C]:  | from -25 to +35    |
| DIMM DALI:                 | yes                |
| Net weight [kg]:           | 2.100              |
| Light distribution type:   | MW                 |
| Warranty [years]:          | 5                  |
| CE certificate:            | 31/2024            |
| ENEC Certificate:          | 0362/ENEC/24       |
| Manual:                    | Download PDF       |
| Plik LDT:                  | Download           |