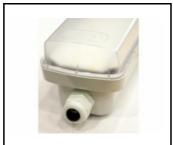

# **ACCESSORIES AVAILABLE**

| index   | Name                                                              |
|---------|-------------------------------------------------------------------|
| 908200  | TYTAN LED. ATLAS LED. INDUSTRY LED - adjustable handle (set of 2) |
| 6000006 | M16 stuffing box plug various PA black M-16 - BPM-21              |

TYTAN LED. ATLAS LED. INDUSTRY LED - adjustable handle (set of 2) (908200)

M16 stuffing box plug various PA black M-16 - BPM-21 (60000006)