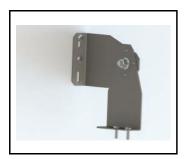

# **ACCESSORIES AVAILABLE**

| index   | Name                                                              |
|---------|-------------------------------------------------------------------|
| 908200  | TYTAN LED. ATLAS LED. INDUSTRY LED - adjustable handle (set of 2) |
| 6000006 | M16 stuffing box plug various PA black M-16 - BPM-21              |

TYTAN LED. ATLAS LED. INDUSTRY LED - adjustable handle (set of 2) (908200)

M16 stuffing box plug various PA black M-16 - BPM-21 (60000006)