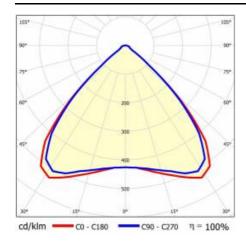

Material of the body:      | aluminium          |
| Colour of the body:        | silver             |
| Dimensions (H/W/T/S) [mm]: | 1177/50/75         |
| Ingress protection:        | IP66               |
| Impact resistance:         | IK09               |
| Mounting version:          | surface, suspended |
| Working temperature [°C]:  | from -25 to +35    |
| DIMM DALI:                 | yes                |
| Net weight [kg]:           | 2.100              |
| Light distribution type:   | MW                 |
| Warranty [years]:          | 5                  |
| CE certificate:            | 31/2024            |
| ENEC Certificate:          | 0362/ENEC/24       |
| Manual:                    | Download PDF       |
| Plik LDT:                  | Download           |

# **LIGHT CURVES**





# INDUSTRY SLIM LED 1177MM 14900LM 840 IP66 MW DALI (91W)

**DETAILED CARD** 

# **ACCESSORIES AVAILABLE**

| index   | Name                                                              |
|---------|-------------------------------------------------------------------|
| 908200  | TYTAN LED. ATLAS LED. INDUSTRY LED - adjustable handle (set of 2) |
| 6000006 | M16 stuffing box plug various PA black M-16 - BPM-21              |



TYTAN LED. ATLAS LED. INDUSTRY LED - adjustable handle (set of 2) (908200)



M16 stuffing box plug various PA black M-16 - BPM-21 (60000006)