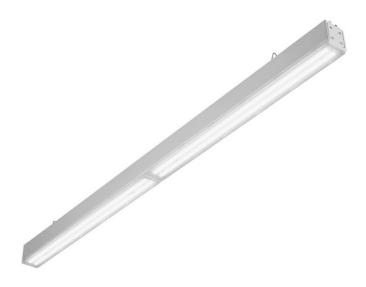

#### **CHARACTERISTICS**

Industry Slim Led - a brand new industrial luminaire is characterized by high luminous flux and very high luminous efficiency >160 lm/W, which makes this luminaire highly energy-efficient and environmentally friendly. It is distinguished by its very high IP66 tightness. It owes this tightness to its well-thought-out design. The polycarbonate diffuser is permanently attached to the housing with a durable silicone gasket. This means that in addition to the tightness thus achieved, the light module is protected from uncontrolled interference and access to the LEDs. The tightness of the lamp, is ensured by the gland, which screwed tightens the gasket and prevents the penetration of dust or moisture and water. Industry Slim Led allows for pendant or surface mounting.

#### **APPLICATION**

The luminaire is designed to illuminate industrial and warehouse facilities, due to its minimal dimensions, also in hard-to-reach places. The Industry Slim Led luminaire is available in various versions: with different optics, wide, narrow, and dedicated to high-bay light distribution, and five types of the diffuser, including an anti-glare diffuser.