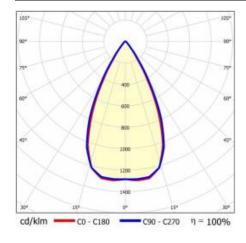

C                  |  |
| Diffuser type:                    | matrix led          |  |
| Diffuser colour:                  | transparent         |  |
| Optics material:                  | PC                  |  |
| Optics:                           | lens                |  |
| Material of the body:             | powder coated steel |  |

| white mat       |  |
|-----------------|--|
| 595/595/38      |  |
| suspended       |  |
| 40              |  |
| 4.500           |  |
| troffers        |  |
| 4x1             |  |
| 160             |  |
| symmetric       |  |
| from -20 to +35 |  |
| 150000          |  |
| 100000          |  |
| 50000           |  |
| 5               |  |
| 62/2025         |  |
| Download PDF    |  |
|                 |  |
|                 |  |

### **LIGHT CURVES**





# TERRA 3 LED Z 595X595MM X4 8600LM 840 WHITE MAT (56W)

**DETAILED CARD** 

#### **ACCESSORIES AVAILABLE**

| index  | Name                                                         |
|--------|--------------------------------------------------------------|
| 999543 | Plasterboard recessing kit 630x630 white (steel version)     |
| 374845 | Frame adapter KG 635x635 WHITE                               |
| 998966 | Frame steel white structure RAL9016 600x600 SM "well effect" |







Frame steel white structure RAL9016 600x600 SM "well effect" (998966)

Card creation date: 01 July 2025

The company reserves the right to make design changes or upgrades in the presented product. Product data sheet does not constitute an offer. \* Parameter tolerance is +/- 10%