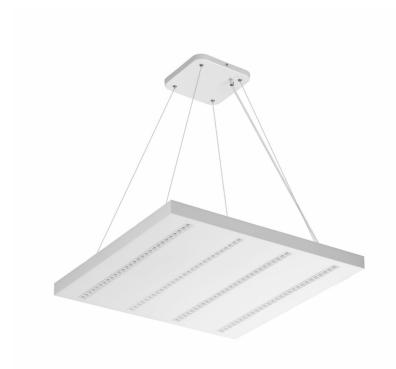

## TERRA 3 LED Z 595X595MM X4 8600LM 840 WHITE MAT (56W)

**DETAILED CARD** 

### **CHARACTERISTICS**

A luminaire equipped with energy-efficient LED modules characterised by high luminous flux. The low side profile provides an aesthetically pleasing, timeless appearance. Robust, compact construction. Made of powder-coated steel sheet. Patented high-performance HE reflector guarantees high efficiency while effectively eliminating glare.

### **APPLICATION**

The versatile luminaire is designed for indoor use in offices or general utility rooms. Its high luminous parameters make it suitable as the main source of light and conducive to work requiring visual focus. The luminaire is suitable for both new applications and the replacement of traditional fluorescent lamps with energy-efficient LED solutions.