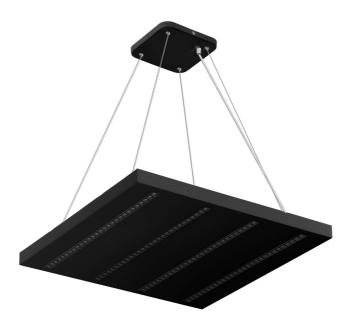

### TERRA 3 LED Z 595X595MM X4 6100LM 840 BLACK MATT STRUCTURE (45W)

**DETAILED CARD** 

### **CHARACTERISTICS**

A luminaire equipped with energy-efficient LED modules characterised by high luminous flux. The low side profile provides an aesthetically pleasing, timeless appearance. Robust, compact construction. Made of powder-coated steel sheet. Patented high-performance HE reflector guarantees high efficiency while effectively eliminating glare.

### **APPLICATION**

The versatile luminaire is designed for indoor use in offices or general utility rooms. Its high luminous parameters make it suitable as the main source of light and conducive to work requiring visual focus. The luminaire is suitable for both new applications and the replacement of traditional fluorescent lamps with energy-efficient LED solutions.