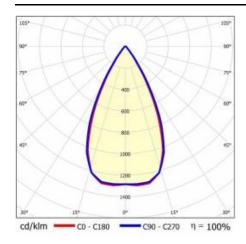

r on the palette [pcs]: | 40                   |
| Net weight [kg]:             | 4.500                |
| Category type:               | troffers             |
| Version:                     | 4x1                  |
| Mounting dimensions [mm]:    | 160                  |
| Light distribution type:     | symmetric            |
| Working temperature [°C]:    | from -20 to +35      |
| LED lifespan L70B50 [h]:     | 150000               |
| LED lifespan L80B20 [h]:     | 100000               |
| LED lifespan L90B10 [h]:     | 50000                |
| Warranty [years]:            | 5                    |
| CE certificate:              | 62/2025              |
| Manual:                      | Download PDF         |
| Plik LDT:                    | Download             |

### **LIGHT CURVES**





## TERRA 3 LED Z 595X595MM X4 6100LM 840 BLACK MATT STRUCTURE (45W)

**DETAILED CARD** 

### **ACCESSORIES AVAILABLE**

| index  | Name                                                         |
|--------|--------------------------------------------------------------|
| 999543 | Plasterboard recessing kit 630x630 white (steel version)     |
| 374845 | Frame adapter KG 635x635 WHITE                               |
| 998966 | Frame steel white structure RAL9016 600x600 SM "well effect" |







Frame steel white structure RAL9016 600x600 SM "well effect" (998966)