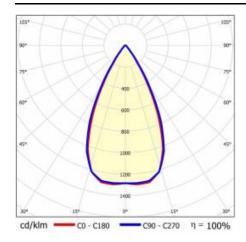

|  |
| Net weight [kg]:             | 4.500                |  |
| Category type:               | troffers             |  |
| Version:                     | 4x1                  |  |
| Mounting dimensions [mm]:    | 160                  |  |
| Light distribution type:     | symmetric            |  |
| Working temperature [°C]:    | from -20 to +35      |  |
| LED lifespan L70B50 [h]:     | 150000               |  |
| LED lifespan L80B20 [h]:     | 100000               |  |
| LED lifespan L90B10 [h]:     | 50000                |  |
| Warranty [years]:            | 5                    |  |
| CE certificate:              | <u>62/2025</u>       |  |
| Manual:                      | Download PDF         |  |
| Plik LDT:                    | Download             |  |

### **LIGHT CURVES**





## TERRA 3 LED Z 595X595MM X4 5300LM 840 BLACK MATT STRUCTURE (40W)

**DETAILED CARD** 

### **ACCESSORIES AVAILABLE**

| index  | Name                                                         |
|--------|--------------------------------------------------------------|
| 999543 | Plasterboard recessing kit 630x630 white (steel version)     |
| 374845 | Frame adapter KG 635x635 WHITE                               |
| 998966 | Frame steel white structure RAL9016 600x600 SM "well effect" |







Frame steel white structure RAL9016 600x600 SM "well effect" (998966)