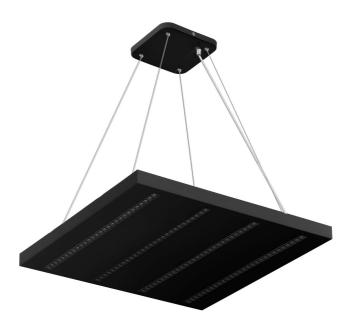

### TERRA 3 LED Z 595X595MM X4 5300LM 840 BLACK MATT STRUCTURE (40W)

**DETAILED CARD** 

### **CHARACTERISTICS**

A luminaire equipped with energy-efficient LED modules characterised by high luminous flux. The low side profile provides an aesthetically pleasing, timeless appearance. Robust, compact construction. Made of powder-coated steel sheet. Patented high-performance HE reflector guarantees high efficiency while effectively eliminating glare.

### APPLICATION

The versatile luminaire is designed for indoor use in offices or general utility rooms. Its high luminous parameters make it suitable as the main source of light and conducive to work requiring visual focus. The luminaire is suitable for both new applications and the replacement of traditional fluorescent lamps with energy-efficient LED solutions.