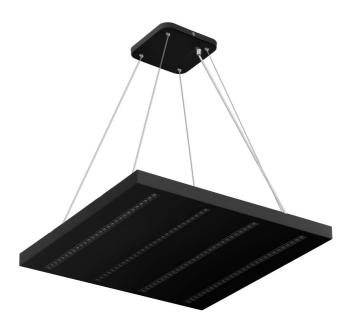

### TERRA 3 LED Z 595X595MM X4 5150LM 830 BLACK MATT STRUCTURE (40W)

**DETAILED CARD** 

Colour of the body: czarny mat struktura

**Dimensions (H/W/T/S) [mm]:** 595/595/38

Mounting version: suspended

Energy efficiency class: D

### **CHARACTERISTICS**

A luminaire equipped with energy-efficient LED modules characterised by high luminous flux. The low side profile provides an aesthetically pleasing, timeless appearance. Robust, compact construction. Made of powder-coated steel sheet. Patented high-performance HE reflector guarantees high efficiency while effectively eliminating glare.

### APPLICATION

The versatile luminaire is designed for indoor use in offices or general utility rooms. Its high luminous parameters make it suitable as the main source of light and conducive to work requiring visual focus. The luminaire is suitable for both new applications and the replacement of traditional fluorescent lamps with energy-efficient LED solutions.