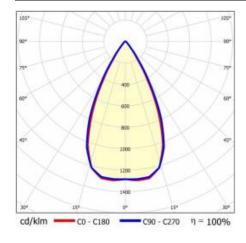

|  |
| Net weight [kg]:             | 4.500                |  |
| Category type:               | troffers             |  |
| Version:                     | 4x1                  |  |
| Mounting dimensions [mm]:    | 160                  |  |
| Light distribution type:     | symmetric            |  |
| Working temperature [°C]:    | from -20 to +35      |  |
| LED lifespan L70B50 [h]:     | 150000               |  |
| LED lifespan L80B20 [h]:     | 100000               |  |
| LED lifespan L90B10 [h]:     | 50000                |  |
| Warranty [years]:            | 5                    |  |
| CE certificate:              | <u>62/2025</u>       |  |
| Manual:                      | Download PDF         |  |
| Plik LDT:                    | Download             |  |

### **LIGHT CURVES**





## TERRA 3 LED Z 595X595MM X4 5150LM 830 BLACK MATT STRUCTURE (40W)

**DETAILED CARD** 

#### **ACCESSORIES AVAILABLE**

| index  | Name                                                         |
|--------|--------------------------------------------------------------|
| 999543 | Plasterboard recessing kit 630x630 white (steel version)     |
| 374845 | Frame adapter KG 635x635 WHITE                               |
| 998966 | Frame steel white structure RAL9016 600x600 SM "well effect" |







Frame steel white structure RAL9016 600x600 SM "well effect" (998966)

Card creation date: 01 July 2025

The company reserves the right to make design changes or upgrades in the presented product. Product data sheet does not constitute an offer. \* Parameter tolerance is +/- 10%